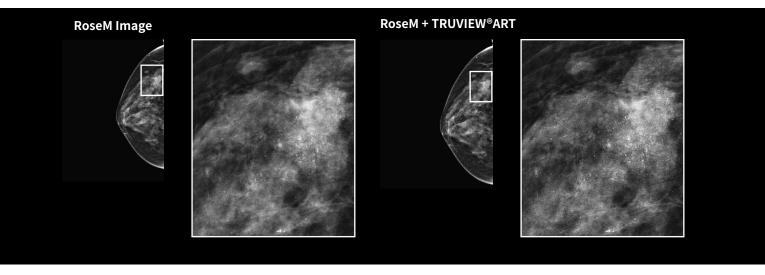

### **TRUVIEW®ART**

Image sharpness in a conventional CsI image is reduced due to light scattering. TRUVIEW®ART, DRTECH's unique and patented reverse filtering technology, reconstructs and improves image sharpness to increase the possibility of detecting abnormalities such as micro-calcification.