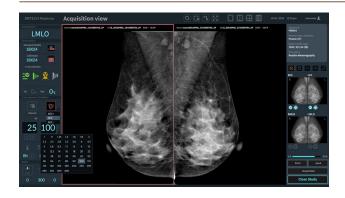

#### RCONSOLE2

: Digital Mammography Image Acquisition Console

#### **Available on RCONSOLE2**

- Mammography specialized A.I image processing for consistent and high quality breast images
- Mammography specific tools and functions corresponding to global breast screening protocols and regulations.
- ✓ Perfect integration with AIDIA FFDM for increased usability