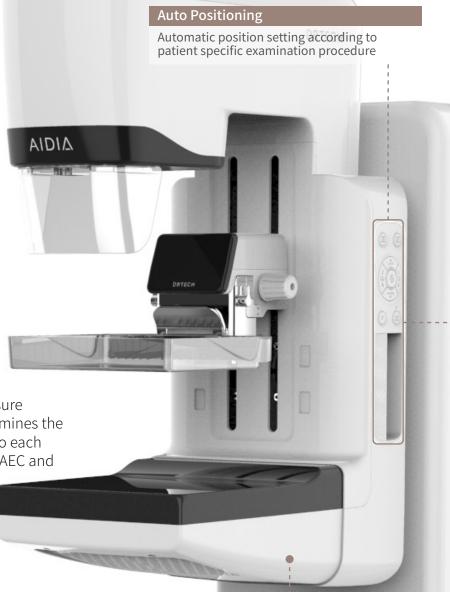

# Increased Productivity with Maximum Usability

AIDIA's user-friendly and usability focused design provides maximum workflow efficiency

## **⊗** Easy Operation:

2 X control button located on C-arm and gantry for easy operation in any examination position. Dual display on the C-arm and system foot for easy information recognition.