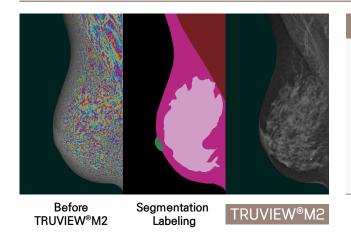

### **TRUVIEW®M2**

: Increased Image quality and diagnostic accuracy with A.I Image Processing

#### **TRUVIEW®M2: Al** Image processing for RCONSOLE2

- **⊘** Increased Breast Structure Depiction Accuracy
- ✓ Increased Image Dimensionality
- **⊘** Increased Image Quality Consistency